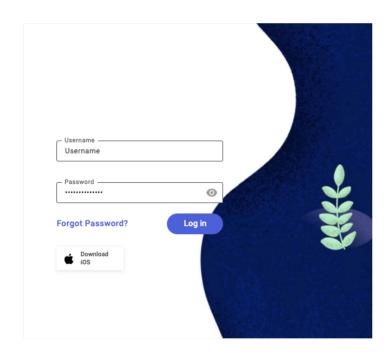

## Summary

This Job Aid is for all FSM users who need to access and login to the FSM website.

Access & Login

Access the **FSM site** at: <a href="https://fsm.viasat.com/">https://fsm.viasat.com/</a>

On the Login page, you will enter your Username and Password.

Click Log in

After logging in for the first time using your Username and temporary Password, you will be instructed to change your password.