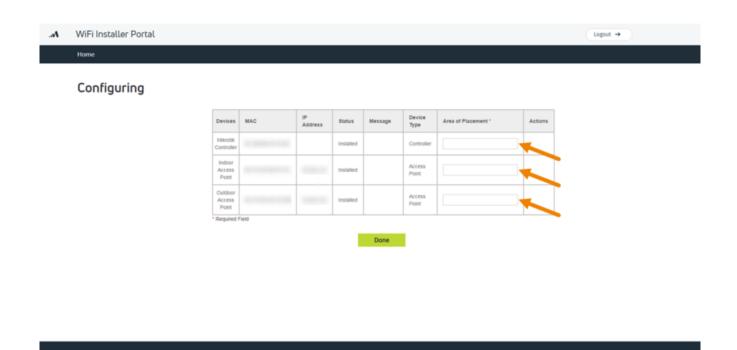

The Wi-Fi Installer Portal requires that the Area of Placement be added as a final step in the configuration process. If this is not completed, it results in no portal connectivity for the customer. Please ensure when using the Wi-Fi Installer Portal that the installation is completed successfully by entering the Area of Placement for each piece of equipment listed.