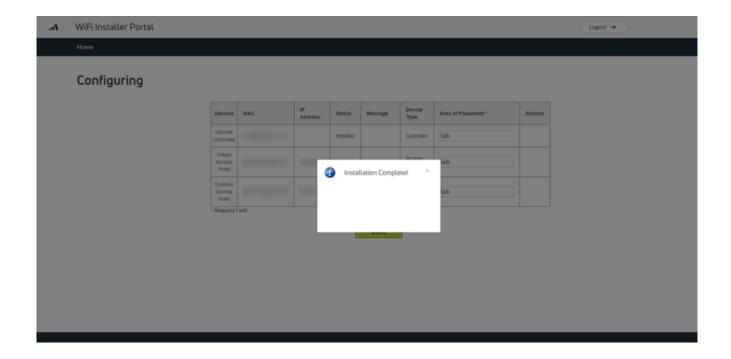

After this information is entered, click **done**. A pop-up box will appear indicating the installation has completed successfully.

Please access the <u>Business Hotspots Installation Guide</u> for complete installation instructions.