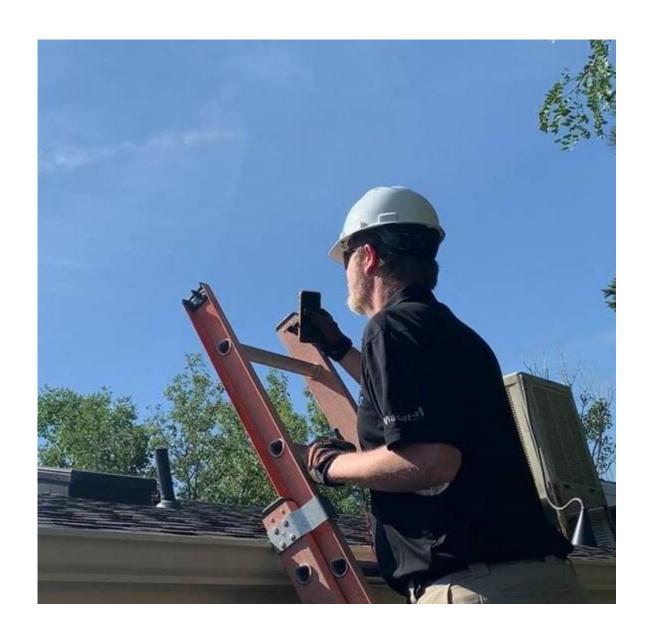

## New Tech Talk video: MITe

Hello,

In this month's TechTalk, Kevin goes over how to use MITe and an inclinometer to find the best possible line of sight for your installs. These tips and tricks will be very useful for both new installs, upgrades, and service calls — because line of sight can always change!

Check it out by clicking the image above. And don't be shy — email us any comments, questions, or suggestions at <a href="mailto:field.questions@viasat.com">field.questions@viasat.com</a>.

FYI: For more information on the tools that Kevin is using, search "MITe" and "inclinometer" on the eGuide: <a href="https://eguide.field.viasat.com/">https://eguide.field.viasat.com/</a>.