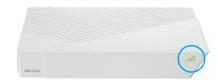

## Secure Network Accelerator installation instructions

Power to SNA

Connect supplied power adapter to SNA power port.

Initial power cycle

While powering up, Viasat logo will appear orange.

Once fully operational (about 1 min), it will appear green.