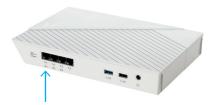

Default mode

The SNA-120A will boot up in a pre-configured default mode. No reconfiguration of the SNA-120A is necessary.

LAN port to LAN switch

Connect the LAN port on the SNA-120A (Port 1) to the LAN network switch (often connected to the port that was once connected to the VPN device).

VPN port to VPN device

Connect the VPN port on the SNA-120A (Port 2) to the VPN device (often the same connection that was once connected to the LAN network switch).