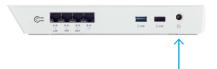

## Secure Network Accelerator installation instructions

Power to SNA

Connect supplied power adapter to SNA power port.

Initial power cycle

While powering up, Viasat logo will appear orange.

Once fully operational (about 1 min), it will appear green.

Default mode

The SNA-120A will boot up in a pre-configured default mode. No reconfiguration of the SNA-120A is necessary.

LAN port to LAN switch

Connect the LAN port on the SNA-120A (Port 1) to the LAN network switch (often connected to the port that was once connected to the VPN device).

VPN port to VPN device

Connect the VPN port on the SNA-120A (Port 2) to the VPN device (often the same connection that was once connected to the LAN network switch).